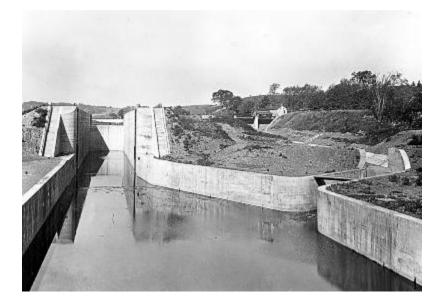

## Barge Canal. Lock 3 and By-Pass

New York. Barge Canal Lock 3 from below; bypass. (1915)

Identifier NYSA\_A3045-78\_Dn\_Bc41

Alternate Identifier DMS ID Number: 1235 Negative Numbers: A7340

Date

January 1 1915