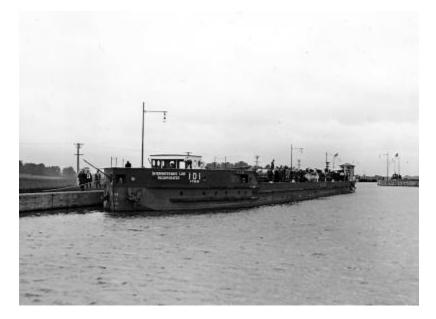

## Barge Canal. Motorship 101, Lock 21

New York. Barge Canal. Motorship 101, Lock 21. (1921)

Identifier NYSA\_A3045-78\_Dn\_Bc92

Alternate Identifier DMS ID Number: 1248 Negative Numbers: A7359

Date January 1 1921