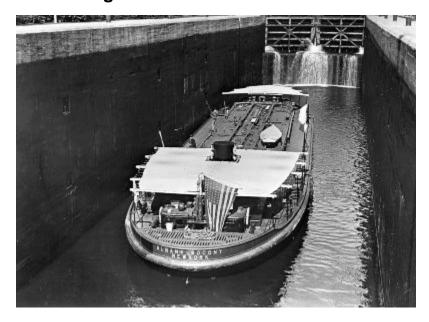

# Barge Canal. Oil Tanker in Lock 7

New York. Barge Canal. Standard Oil Company's tanker in Lock 7, Niskayuna. (1921)