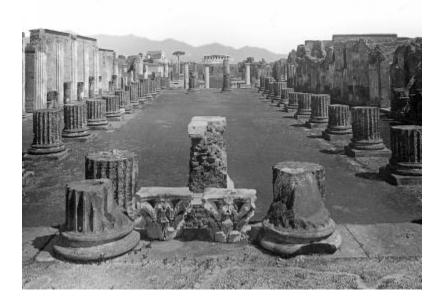

# Italy. Pompeii. Basilica, view from the Tribunal East toward the Forum

Italy. Pompeii. Basilica, view from the Tribunal East toward the Forum, n.d.

Identifier NYSA\_A3045-78\_A7651

Alternate Identifier DMS ID Number: 916 Negative Numbers: A7651