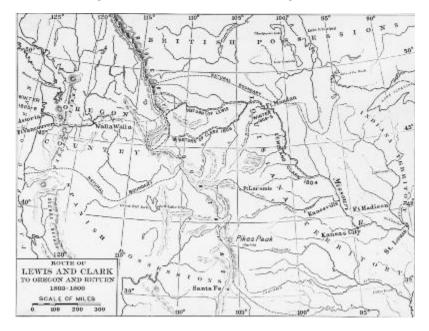

# Map - Lewis and Clark Expedition

Map of Lewis and Clark Expedition. After one in Edward Channing's The Jeffersonian System Harper & Bros., publishers, n.d.