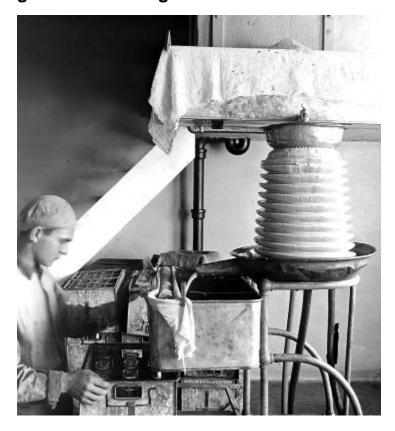

# **Agriculture - Filling Bottles with Certified Milk**

Dairying: Filling bottles with Certified Milk with in sealed room. Cook-Blodgett Farms. Near Denmark, N.Y, (1916).