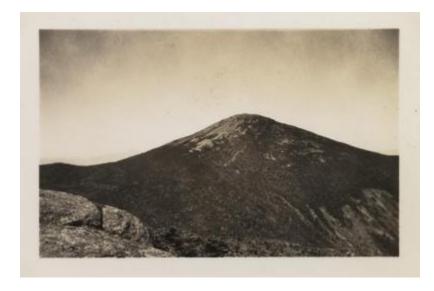

# **Marcy from Skylight**

View of Mount Marcy from Mount Skylight in the Adirondack Mountains. Photgraph is part of a photo-diary created by Nash to record his numerous hikes in the region.