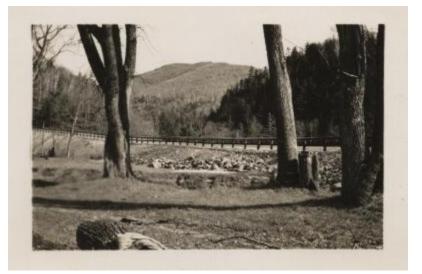

# Round Mt. from Start of Trail

View of Round Mountain, from the start of the trail up Giant Mountain, in the Adirondack Mountain region. Photograph is part of a photo-diary created by Nash to record his numerous hikes in the region.