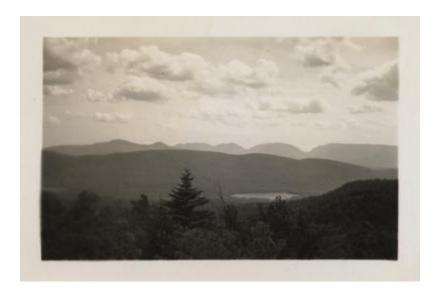

# Black Head Mt.

View of Catskill Mountains from peak of Black Head Mountain. The lake in the center of the image is probably Colgate Lake. Photograph is part of a photo-diary created by Nash to record his numerous hikes in the region.