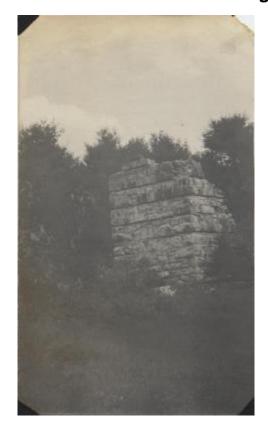

# Old lime kiln near Warrensburg

Exterior of deteriorating lime kiln, located in a wooded area near Warrensburg in the Adirondack Mountains.