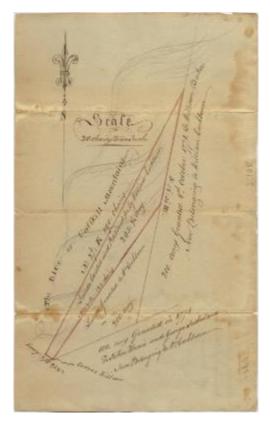

# **Catskill Mountains (N.Y.)**

Survey map of land petition for by William Cockburn located near Caden's Kill at the base of the Catskill (Blue) Mountains. Scale [1:15 840]

Identifier NYSL\_SC7004\_B3\_F18