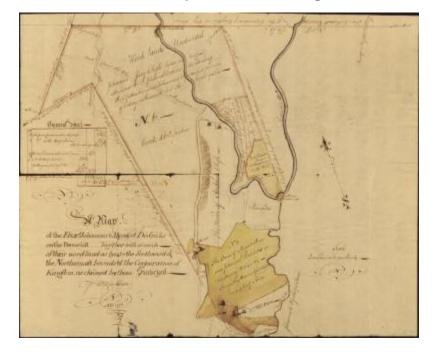

A Map of the Farm of Johannes & Myndert Dedricks on the Baverkill [sic] Together with so much of their woodland as lyes [sic] to the Southward of the Northern most bounds of the Corporation of Kingston, as claimed by them

Map of Myndert and Johannes Dedricks farm and surrounding area near Kingston in the Catskill Mountain region. Map includes roads, rivers, notes and buildings. Scale [1:7 920]

Identifier

NYSL\_SC7004\_B10\_F4