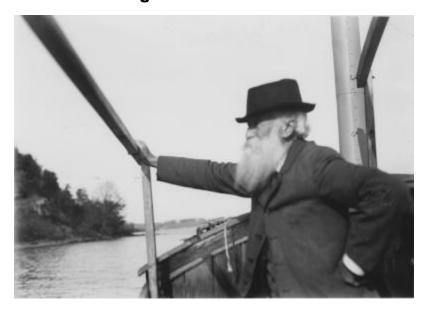

# John Burroughs on the deck of the Wawee

John Burroughs on the deck of the Wawee, a boat designed and built by his son Julian Burroughs.