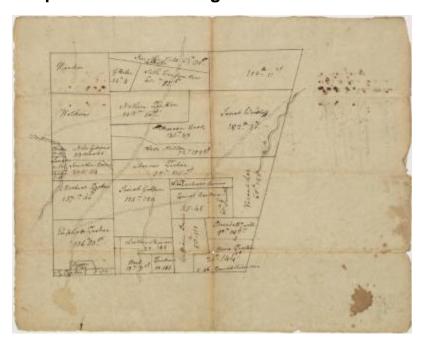

# Map of Thomas B. Bergens Tract in Granville

Map of Thomas B. Bergens Tract in Granville, in the northern Adirondack Mountain region. Scale indeterminable