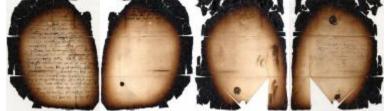

## Letter from Potrue (Poter) Stunycocont to Joromics you Rensselaer

Letter: Petrus (Peter) Stuyvesant, Esopus, to Jeremias van Rensselaer, Beverwyck, 23 March 1659

Identifier NYSL\_sc7079-b02-f09\_ncn

Alternate Identifier DMS ID Number: 181948