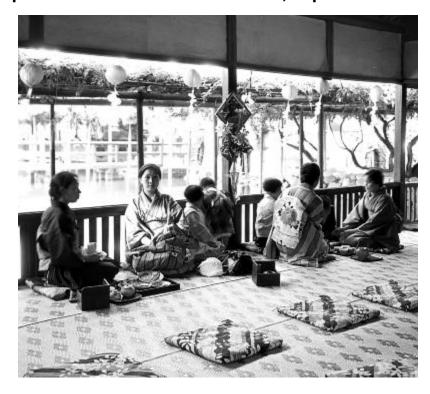

# Japan - Kameido Park: Tea House, Japanese Women

Japan. Tokyo. Kameido Park: Tea House, Japanese women (May 1934).