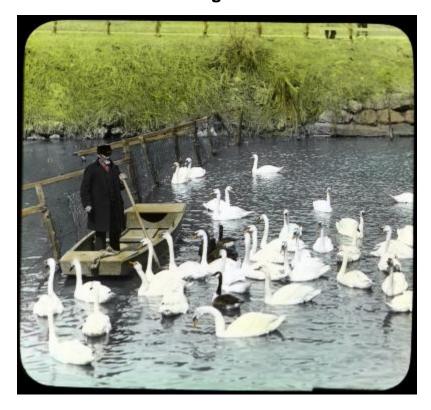

# N.Y. Feeding the Swans.

Swans converge on a man in a small pole boat who is feeding them in Central Park lake.