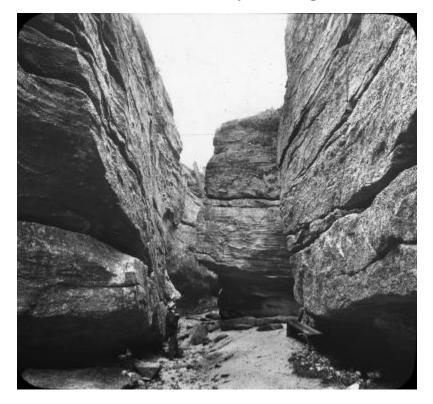

# N.Y. Near Olean. Rock City. Among the Rocks.

A man stands gazing up at the high rocks surrounding him on three sides. On the right, a bench has been placed next to the base of the rock.

Identifier NYSA\_A3045-78\_D47\_OIY54\_tif