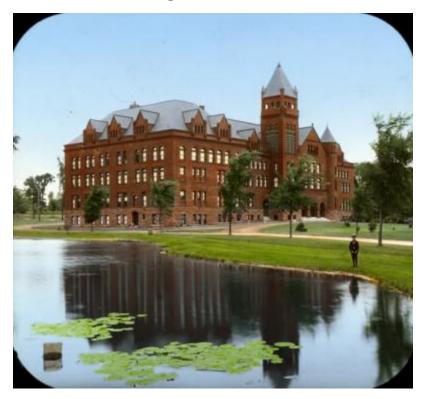

# N.Y. Plattsburgh. State Normal School.

Exterior view of the State Normal School at Plattsburgh, New York.

Identifier NYSA\_A3045-78\_D47\_PIN

Alternate Identifier DMS ID Number: 67668 Call Numbers: D47\_PIN