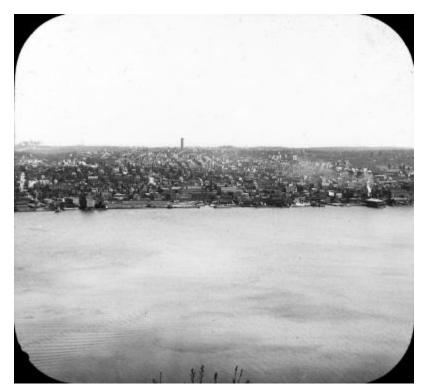

# N.Y. Yonkers. Panorama from the River.

Panoramic view of Yonkers from the Hudson River.

Identifier NYSA\_A3045-78\_D47\_YA

Alternate Identifier DMS ID Number: 67722 Call Numbers: D47\_YA

**Date** 1880 – circa 1910