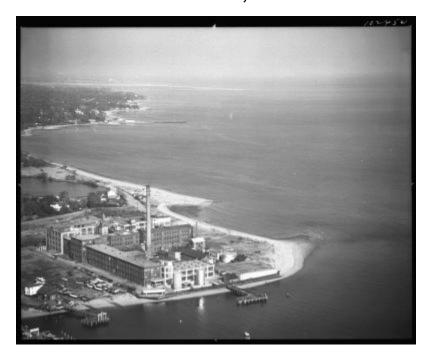

# White Plant, N.Y.

View of a factory identified as "White Plant," at an unknown location, possibly on the Hudson River.