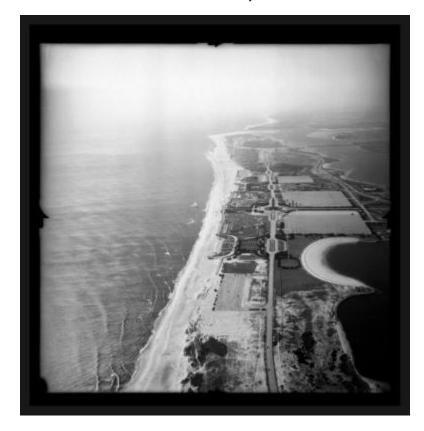

# Jones Beach, N.Y.

View of Jones Beach, a barrier island in Hempstead, Nassau County on the south shore of Long Island. The view is west towards Long Beach.