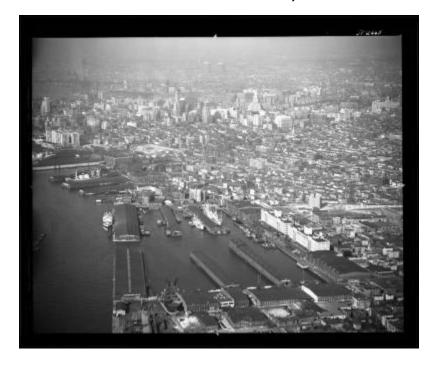

# Gowanus Canal Basin, N.Y.

View of the area around the Gowanus Canal in the Red Hook section of Brooklyn in New York City.