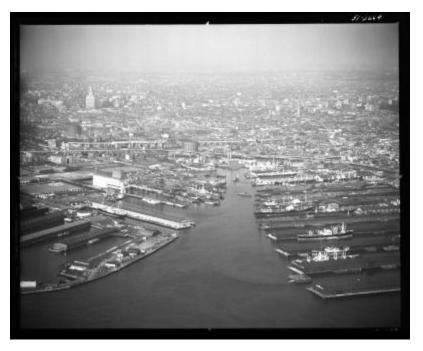

# Atlantic Basin, N.Y.

View of the Atlantic Basin, a harbor in the Red Hook section of Brooklyn in New York City. Numerous piers with cargo ships docked at them are situated in the foreground, while much of Brooklyn is visible in the background.