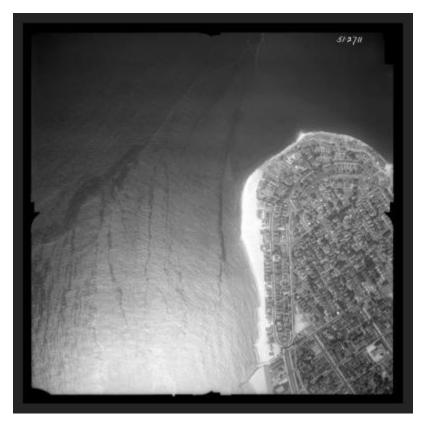

# Waterfront, N.Y.

View of waterfront, possibly Coney Island beach in Kings County. The exact location is not identified.

Identifier NYSA\_B1598-99\_2711

Alternate Identifier DMS ID Number: 138474

Date

July 24 1951