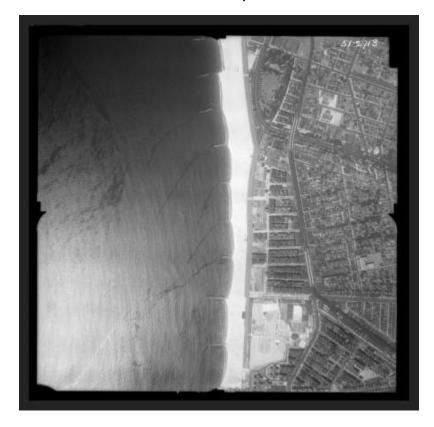

# Waterfront, N.Y.

View of waterfront, possibly Coney Island beach in Kings County. The exact location is not identified. Jetties for stabilizing the beach are visible.

## Identifier

NYSA\_B1598-99\_2718

Alternate Identifier DMS ID Number: 138481

**Date** 

July 24 1951