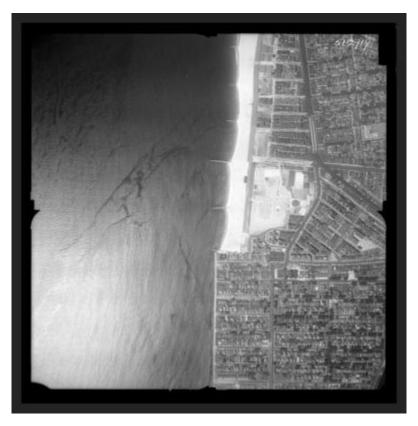

# Waterfront, N.Y.

View of waterfront, possibly Coney Island beach in Kings County. The exact location is not identified. Jetties for stabilizing the beach are visible.

Identifier NYSA\_B1598-99\_2719