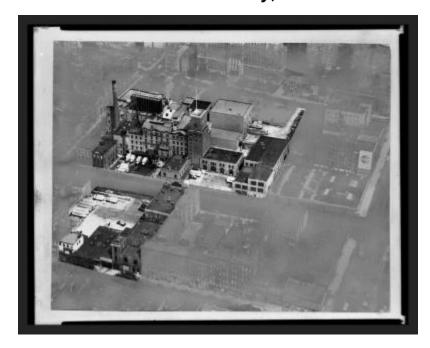

# Liebman Brewery, N.Y.

View of the Liebmann Brewery, where Rheingold Beer was produced, in Brooklyn, New York City.