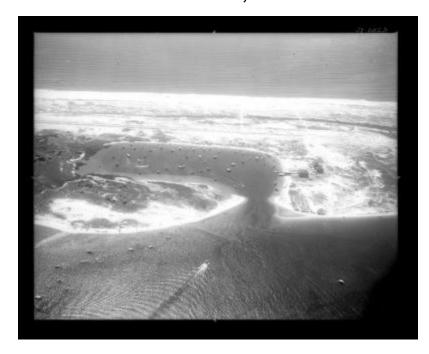

# **Boat Basin, N.Y.**

View of numerous boats in a small bay identified as a "boat basin." The exact location is unrecorded, but it may be Hempstead, Nassau County on Long Island.