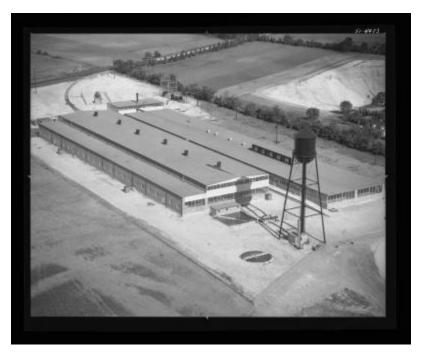

# Circle Wire and Cable Co., N.Y.

View of a wire mill identified as Circle Wire and Cable Company. The location is likely Syosset in Nassau County. Two smoke stacks, a water tower, several smaller buildings, and farmland are also in view.