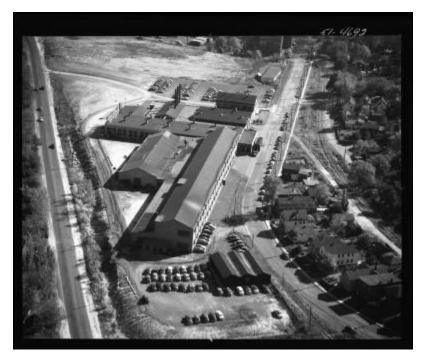

# Lipe-Rollway, N.Y.

View of a factory owned by Lipe-Rollway, a manufacturer of ball and roller bearings, probably at Liverpool in Salina, Onondaga County.