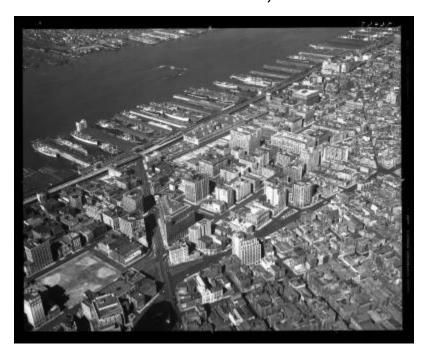

# Canal Street Area, N.Y.

View of the area around Canal Street on Manhattan, New York City, looking west across the Hudson River toward Hudson County, New Jersey. Numerous piers along the river are visible.