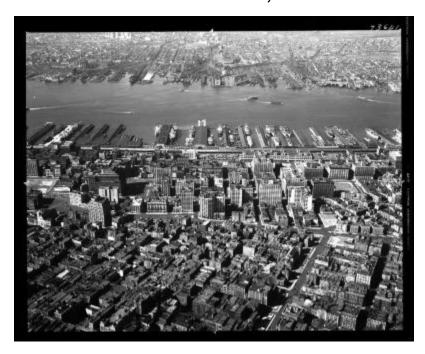

# Canal Street Area, N.Y.

View of the area around Canal Street on Manhattan, New York City, looking west across the Hudson River towards Hudson County, New Jersey. Numerous piers along the river are visible.