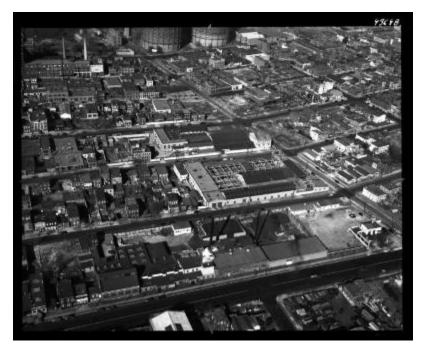

# Chesebro-Whitman, N.Y.

View of several city blocks and industrial buildings, possibly in Long Island City. White building, right of center reads Chesebro Whitman Co. Scaffolding Ladders. Chesbro Whitman has a location on 27th Street, Long Island City, Queens County.