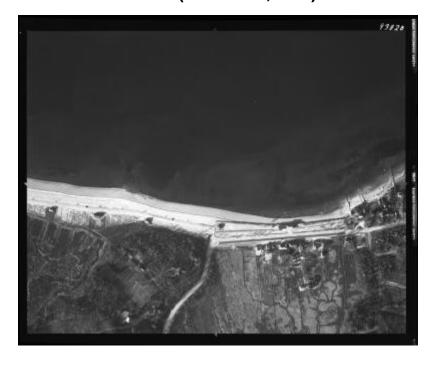

# Beach (Oak Neck, N.Y.)

View of "Oak Neck," probably Oak Neck Lane at West Islip in Islip, Suffolk County on Long Island. The body of water is Great South Bay.