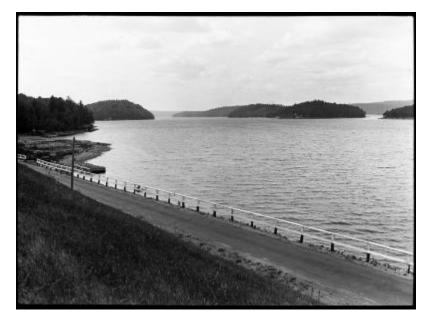

# **Tupper Lake, Franklin County**

View of Tupper Lake in Altamont, Franklin County in the Adirondack Mountains. The view is toward the southwest from the east shore, with several islands in the background and a road running across the foreground.