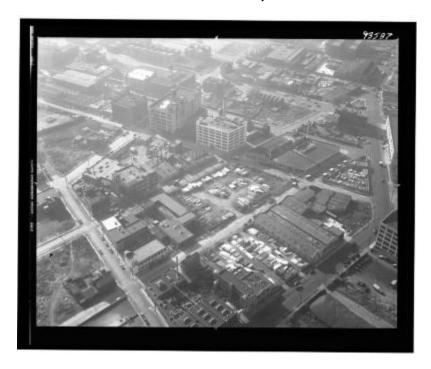

# A.C. Horn Plant, N.Y.

The A.C. Horn Plant, in Long Island City. The factory is located between 43rd ave, 44th Rd, 9th and 10th Street, centered in this image.