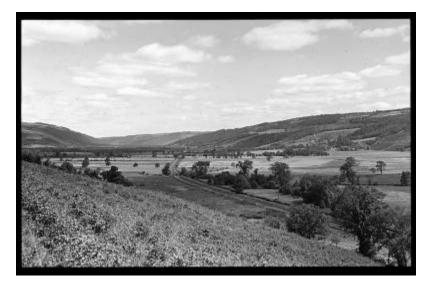

# Naples Creek Delta, Ontario County

View of the confluence of Naples Creek and West River looking northeast, just before the creek enters Canandaigua Lake, in Italy, Yates County. The topography is delta plain. The Lehigh Valley Railroad runs through the middle of the slide.