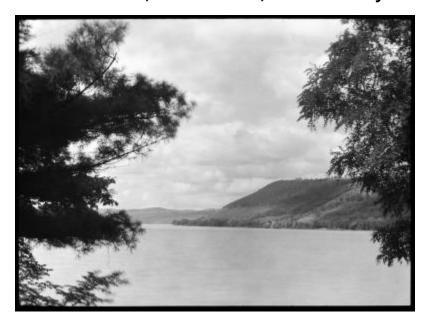

# Keuka Lake, East Branch, Yates County

View of Bluff Point on Keuka Lake in Jerusalem, Yates County, apparently from the east shore of the East Branch in Barrington, Yates County.