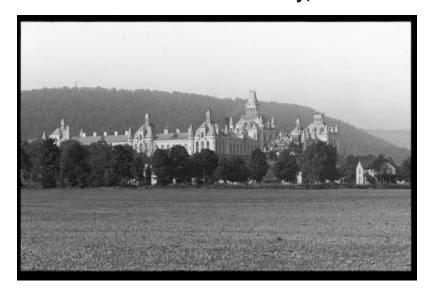

# New York State Reformatory, Elmira

View of the New York State Reformatory in Elmira, Chemung County.