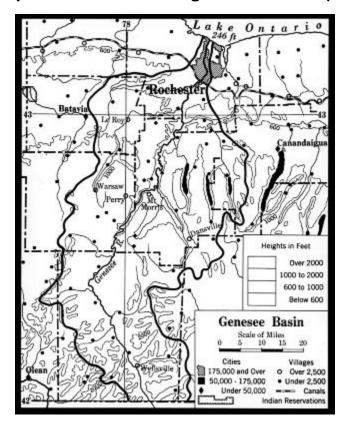

# Physical Map of Genesee Drainage in New York (color layers)

Map of the Genesee River Basin in New York State. The map includes the Genesee River and its tributaries, lakes, canals, towns, contour lines, elevation, county boundaries, and drainage divides.