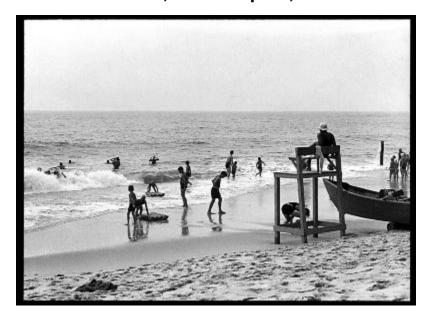

# Beach Scene, Southampton, New York

Swimmers play in the surf on a Long Island beach at Southampton, New York. Some of the swimmers have inflatable rafts. On the right, a lifeguard sits on a platform. Next to the lifeguard's chair is a small boat.