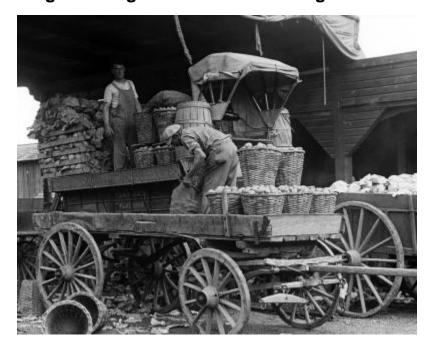

# Truck Farming: Loading Potatoes and Cabbages Near Jamaica, L.I.

View of men loading potatoes and cabbages onto a wagon at a truck farm near Jamaica on Long Island.