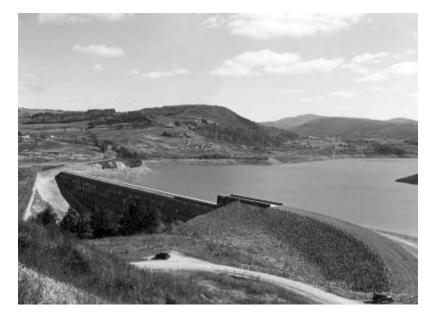

## Gilboa Dam and Reservoir, view southeast from elevation

Gilboa Dam and Reservoir, view southeast from elevation. Gilboa, 1928.

Identifier NYSA\_A3045-78\_Dn\_SdG

Alternate Identifier DMS ID Number: 181897 Negative Numbers: 14468