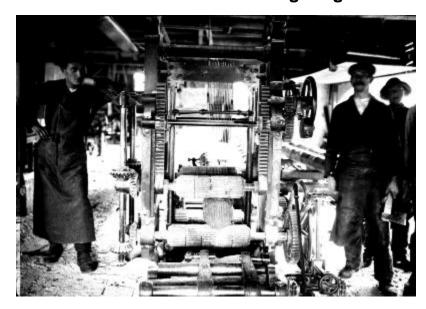

# Saw mill at Cramrahl Erzgebirgs

Saw mill at Cramrahl Erzgebirgs, 1904.

Identifier NYSA\_PPO\_606

Alternate Identifier DMS ID Number: 606

**Date** 1904