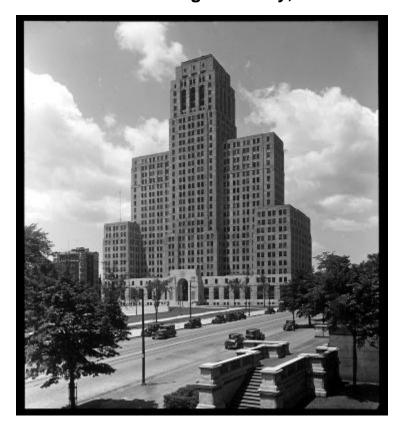

# State Office Building in Albany, New York

Exterior view of the Alfred E. Smith Building in Albany, New York. In the foreground, cars are parked on both sides of the street that runs past the building on the right.