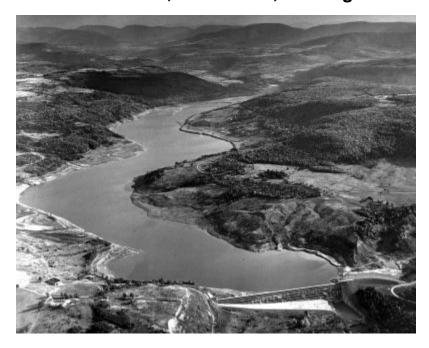

# Gilboa Reservoir, Aerial View, Looking South

Aerial view of the Schoharie Reservoir, looking south. A dam blocks the near end of the reservoir. The Catskill Mountains loom in the distance.