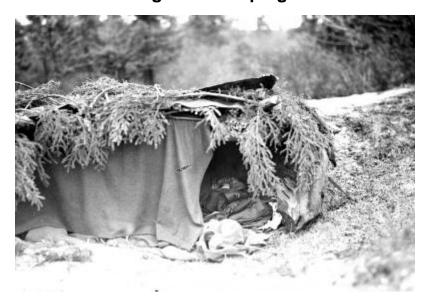

## Forest Firefighter - Sleeping in Lean To

Forest firefighter sleeping in lean to.