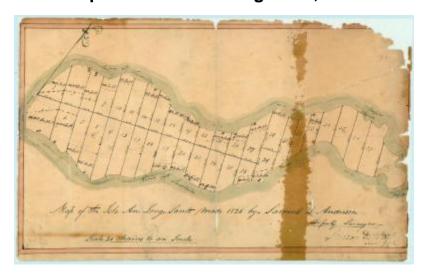

# Map of the Isle au Long Sault, 1826

Map of thirty-eight numbered lots with survey notes on the Isle au Long Sault in the Saint Lawrence River, by Sam B. Anderson, Deputy Surveyor. Signed by Simon DeWitt, Surveyor General. Scale of twenty chains to an inch. Original map size 25" x 38".