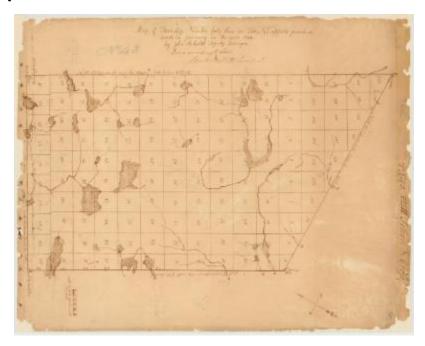

# Map of Township number 43 in Totten and Crossfield's Purchase. Map #6, Part 2

Map of Township number 43 in Totten and Crossfield's Purchase, made in January in the year 1816 by John Richards, Deputy Surveyor.